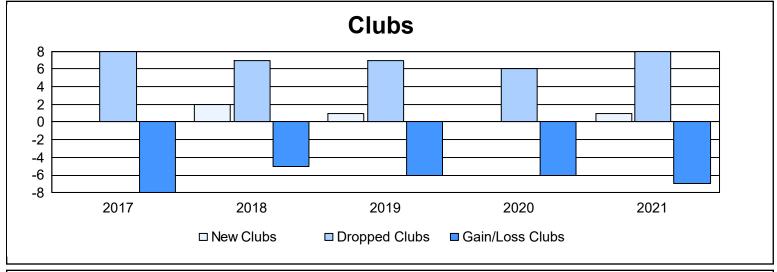

| Year      | New<br>Clubs | Dropped<br>Clubs | Gain/<br>Loss<br>Clubs | New<br>Members | Charter<br>Members | Reinstate<br>Members | Transfer<br>Members | Total<br>Member<br>Added | Total<br>Members<br>Dropped | Gain/<br>Loss<br>Members |
|-----------|--------------|------------------|------------------------|----------------|--------------------|----------------------|---------------------|--------------------------|-----------------------------|--------------------------|
| 2016-2017 | 0            | 8                | -8                     | 956            | 0                  | 19                   | 57                  | 1,032                    | 1,203                       | -171                     |
| 2017-2018 | 2            | 7                | -5                     | 807            | 101                | 17                   | 15                  | 940                      | 1,057                       | -117                     |
| 2018-2019 | 1            | 7                | -6                     | 643            | 21                 | 13                   | 32                  | 709                      | 1,178                       | -469                     |
| 2019-2020 | 0            | 6                | -6                     | 601            | 0                  | 14                   | 25                  | 640                      | 1,210                       | -570                     |
| 2020-2021 | 1            | 8                | -7                     | 453            | 54                 | 17                   | 14                  | 538                      | 990                         | -452                     |
| Average   | 1            | 7                | -6                     | 692            | 35                 | 16                   | 29                  | 772                      | 1,128                       | -356                     |